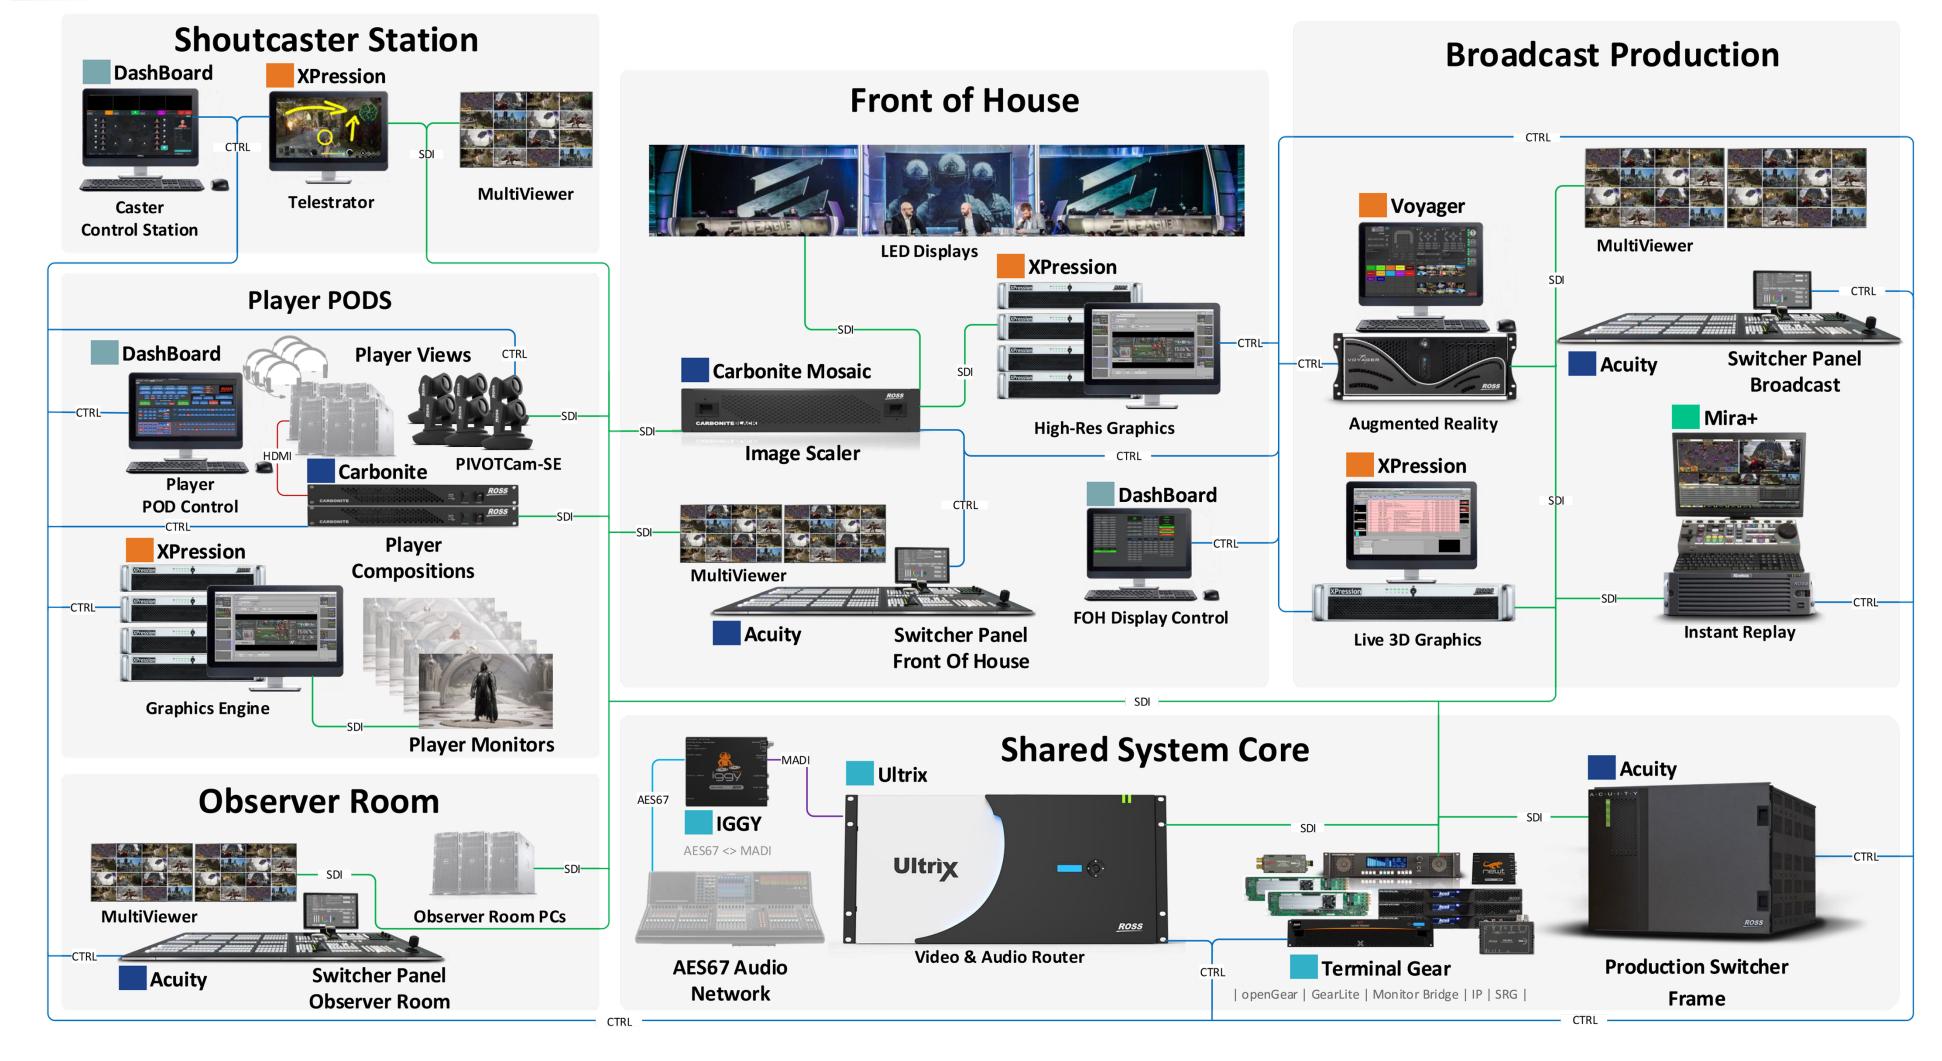

# **DASHBOARD**

#### **Control System**

- Runs on any PC on the network
- Build easy to use touchscreen based custom workflows for any operator
- Control and monitor Ross products
- Ross-purchased panels for robust turnkey applications

# MIRA+

### Replay Server

- Robust server architecture
- Lightning fast clip recalls
- Easy-to-use replay interface with no mouse clicks necessary
- Advanced playlist support
- Multi-user configurations
- Fully configurable bi-directional channels

# **ULTRIX**

# 16x - 160x UHD Routing Platform

- Up to 160x160 Software-Defined Routing
- Full MADI audio integration
- Embed any audio to any output, useful for individual player streams
- Optional 3G frame syncs on every input
- Clean / quiet switch on every output
- Non-blocking MultiViewer with up to 100 PiPs

# XPRESSION | VOYAGER

# **XPression Graphics Systems**

- Insert: Graphics, Multi-Engine Canvas or Live Telestrator
- Quick recall of data-backed graphics

### Voyager Unreal-Based Render Platform

- Live Unreal Engine for broadcast use
- Full augmented reality when paired with tracking data and UX virtual control system

# **ACUITY | CARBONITE**

### **Acuity Production Switcher**

- Large I/O and up to 8 ME's
- Superior device control and automation
- Supports up to 9 panels per frame

#### Carbonite:

### Mosaic

Large screen display processor

#### Solo

 Compact, cost effective, small switcher with HDMI inputs and built in frame syncs