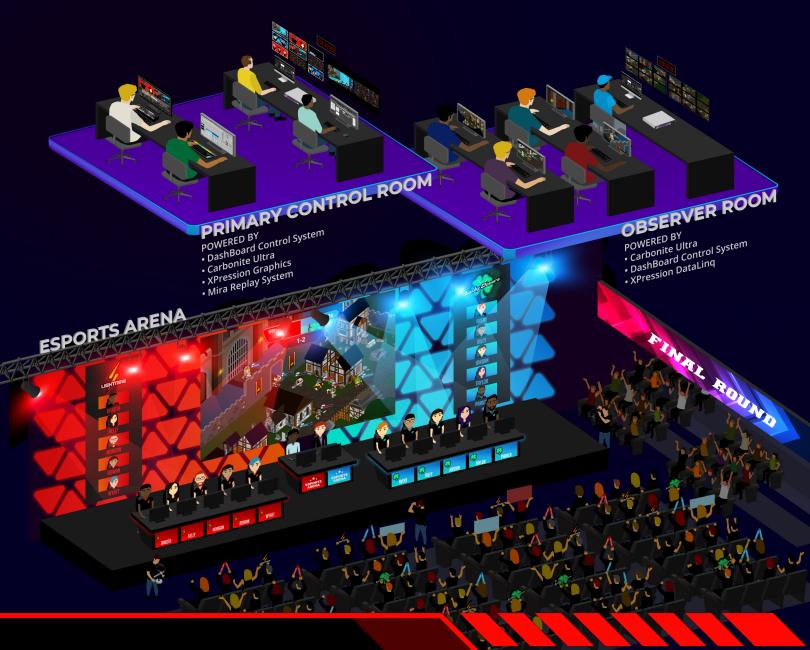

## **ESPORTS ARENA**

Ross is pioneering the development of unique esports oriented production solutions. For esports arena events, the Unified Venue Control System and the Observer Room Solution bring the entire production for both the venue and the broadcast into a single, centralized workflow.

## **OBSERVER ROOM**

With the Observer Room Solution, an observer director can control the entire in-game coverage, including graphics and replays, with an easy-to-use, custom DashBoard control panel. The director can also overlay real-time stats and information pulled directly from the game API using XPression DataLinq.

## PRIMARY CONTROL ROOM

The pre-cut signal from the observer room is sent to the production control room where everything gets composited into a unified production. From there, control room staff drive low-latency video and real-time, data-driven 3D graphics to every LED screen in the venue as well as to the broadcast.